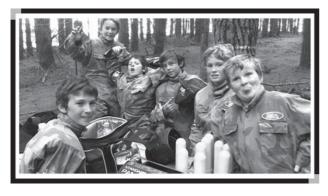

## **Paintballing Weekend**

四个好朋友在周末一起玩彩弹游戏。你能分辨出谁穿了什么颜色的衣服,用了什么颜色的彩 弹吗?

During a crazy weekend, four friends were having great fun with paintball. The paint came in blue, green, yellow and red.

Interestingly, the four friends had shirts in those same colours. Brenda used blue paint balls. The person in the green shirt used yellow

paint balls. James was not wearing a red shirt. Diane used green paint balls and wore a blue shirt. Simon was the only person who used paint balls which was the same colour as his shirt.

## 【读懂了吗】

Can you tell which colour paint balls they each used and the colour of their own shirts?

(吴浩然 摘编)

英语画刊 - 15 -